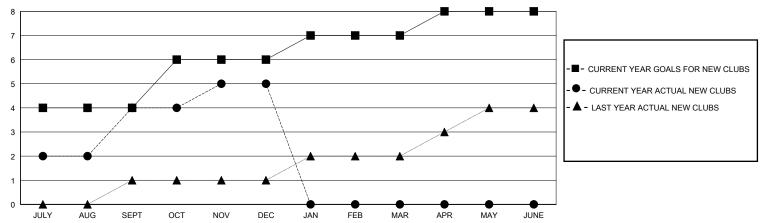

ESIA GMT CA

| Clubs RESULTS FOR 2023-2024 |   |   |   | Members RESULTS FOR 2023-2024 |    |     |     |
|-----------------------------|---|---|---|-------------------------------|----|-----|-----|
|                             |   |   |   |                               |    |     |     |
| JULY/AUG/SEPT               | 4 | 4 | 0 | JULY/AUG/SEPT                 | 50 | 186 | 41  |
| OCT/NOV/DEC                 | 2 | 1 | 0 | OCT/NOV/DEC                   | 50 | 119 | 153 |
| JAN/FEB/MAR                 | 1 | 0 | 0 | JAN/FEB/MAR                   | 50 | 0   | 0   |
| APR/MAY/JUNE                | 1 | 0 | 0 | APR/MAY/JUNE                  | 40 | 0   | 0   |
|                             |   |   |   |                               |    |     |     |

## GOALS AND ACTUAL NEW CLUBS CUMULATIVE



## GOALS AND ACTUAL MEMBERS CUMULATIVE



| ■- | MEMBER      | GROWTH NET    | GOAL |
|----|-------------|---------------|------|
| _  | IVILIVIDLIX | CITCOVVIIIINE | OOAL |

Results as of: 12/31/2023

- ● - MEMBER GROWTH ACTUAL

- ▲ - LAST YEAR MEMBERSHIP ACTUAL

| DROPPED CLUBS: 0 |     |
|------------------|-----|
| DROPPED MEMBERS  |     |
| DECEASED         | 5   |
| CLUB CANCELLED   | 0   |
| OTHER            | 188 |
| TOTAL            | 193 |

| 40 CLUBS OF 82 ADDED 1 OR MORE<br>NEW MEMBERS | GENDER DISTRIBUTION           MALE         684 (34.62%)           FEMALE         1,292 (65.38%) |     |  |
|-----------------------------------------------|-------------------------------------------------------------------------------------------------|-----|--|
| CLICK HERE FOR CUMULATIVE