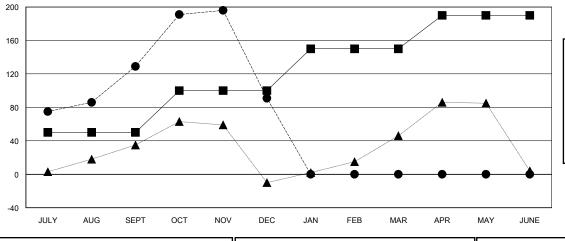

## GOALS AND ACTUAL MEMBERS CUMULATIVE

| ■- | MEMBER      | GROWTH NET    | GOAL |
|----|-------------|---------------|------|
| _  | IVILIVIDLIX | CITCOVVIIIINE | OOAL |

Results as of: 12/31/2023

- ● - MEMBER GROWTH ACTUAL